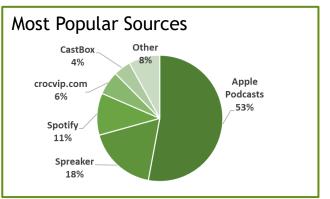

| Most Popular Episodes                              |       |
|----------------------------------------------------|-------|
|                                                    | Plays |
| Ep0: Introducing The CROC Podcast                  | 117   |
| Ep1: Break Down The Wall Module - The Waiting Room | 95    |
| Ep15: Who's really making your medical decisions?  | 79    |
|                                                    |       |
|                                                    |       |