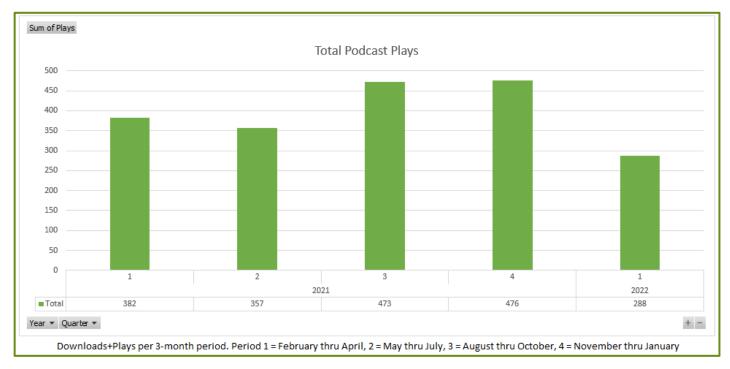

# **Podcast Stats**

| Total<br>Episodes         | 62   |
|---------------------------|------|
| 2021 Plays<br>(12 Months) | 1688 |
| 2022 Plays<br>(3 Months)  | 288  |
| Avg. Plays Per Month      | 132  |